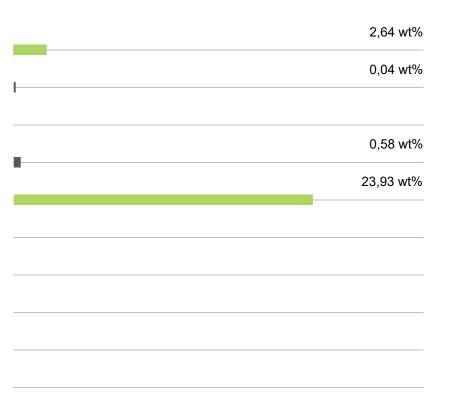

## **CANNABINOID PROFILE**

|      |       | wt%   | mg/g  |
|------|-------|-------|-------|
| CBDV |       | 2,64  | 26,4  |
| CBDA |       | 0,04  | 0,4   |
| CBGA |       | ND    | ND    |
| CBG  |       | 0,58  | 5,8   |
| CBD  |       | 23,93 | 239,3 |
| THCV |       | ND    | ND    |
| CBN  |       | ND    | ND    |
| CBC  |       | ND    | ND    |
| THC  |       | ND    | ND    |
| THCA |       | ND    | ND    |
|      | TOTAL | 27,19 | 271,9 |

Measurement units and abbreviations: wt% = weight percent, mg/g = miligram/gram, < LOQ = Below the Limit of Quantitation (0.02 wt%), ND = Not detected.

Authorization: Dr. Boštjan Jančar, CTO

Date: 01/04/2022